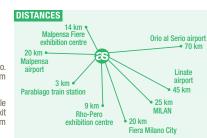

# Refinement, practicality and tailor-made comfort

a strategic position for hospitality within easy reach

AS Hotel Sempione Fiera is located along S. S. del Sempione, a strategic position to reach the Rho-Pero exhibition centre (only 9 km away). Malpensa Fiere and the Malpensa airport, a short distance from Milan, Lake Maggiore and from the many **outlets** nearby.

The Hotel offers additional advantages like a big **indoor** and outdoor parking, the shuttle service from and to the **Rho - Pero exhibition centre** during all the planned fairs, to Malpensa airport and to Parabiago train **station** (to get the centre of Milan quickly and easily).