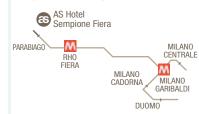

FROM THE MILANO RHO-PER EXHIBITION CENTRE: follow indications for S.S. del Sempione, after 9 km you will find the Hotel on your left.

**TRENORD:** you can easily and quickly reach Milano Porta Garibaldi station, in Milan city centre, from **Parabiago** railway station, located only 3 km from the Hotel.

GPS: 45°34'31.9"N 8°57'14.3"E

#### **AS Hotel Sempione Fiera**

S.S. del Sempione, 320 - 20028 San Vittore Olona (MI)
A8 motorway, exit Legnano, dir. S.S. del Sempione
Tel. +39 0331.51.20.01
Fax +39 0331.51.78.63
sempione@ashotels.it
www.ashotelsempionefiera.it

# Refinement, practicality and tailor-made comfort

a strategic position for hospitality within easy reach

AS Hotel Sempione Fiera is located along S. S. del Sempione, a strategic position to reach the Rho-Pero exhibition centre (only 9 km away). Malpensa Fiere and the Malpensa airport, a short distance from Milan, Lake Maggiore and from the many **outlets** nearby.