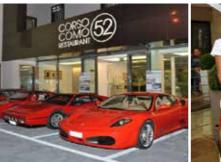

Corso Como 52 Restaurant, Bistrot & Lounge Bar; refined and spacious location able to host

up to 400 guests, where you can taste meat and fish dishes prepared in traditional way and also

international courses. A cozy bistrot for fast tasty meals, bright outdoor patio suitable for events,