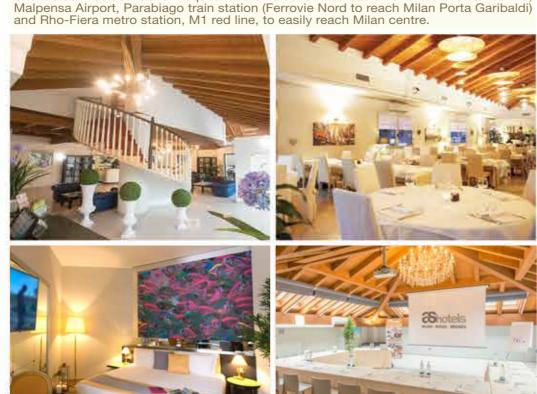

A completely renovated modern hotel, located in a strategic position on S.S. del

Sempione, a few minutes from Milan city centre, from Malpensa Airport and exhibition centre Rho-Pero, Malpensa and Milano City; less than half an hour from Como and